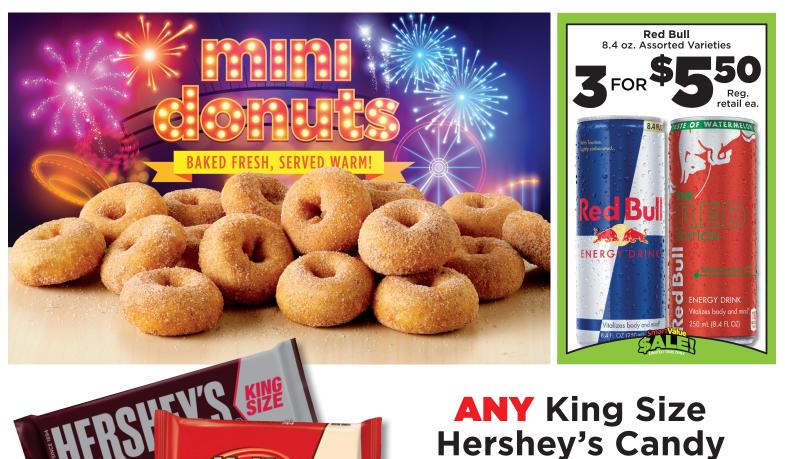

LOCAL POSTAL CUSTOMER PRSRT STD ECRWSS US POSTAGE PAID EDDM RETAIL

RUFFLES HAVE RRRIDGES!"

tato Chips

FOR

**MIX & MATCH** 

Lay's and Ruffles

5-9 oz. Varieties

Classic