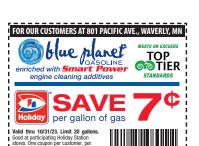

Up to \$20,000, Aug 11 - Sept 7, 2022.

FOR OUR CUSTOMERS AT 801 PACIFIC AVE., WAVER 53 OFF

offers or discount Expires 10/31/23

FOR OUR CUSTOMERS AT 801 PACIFIC AVE., WAVERLY, MN