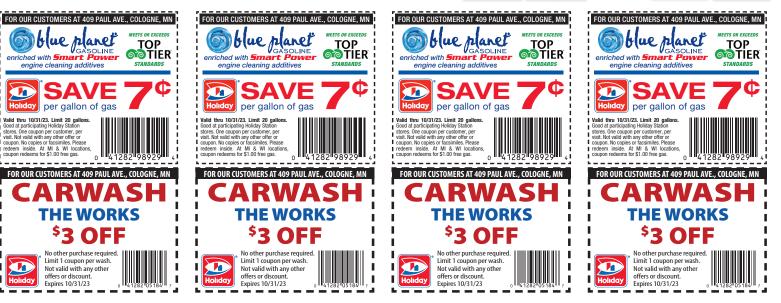

## Visit midcountycoop.com/delivery-drivers

**Contact Bill R. at (952) 466-3721 or** billr@midcountycoop.com visit midcountycoop.com to print an application

Hwy 212 & 284 • COLOGNE, MN • (952) 466-5657 • Gas • Easy Access Diesel Island • Car Wash Hours: Mon. - Fri. 5 am - 10 pm • Sat. 6 am - 10 pm • Sun. 7 am - 10 pm

Hwy 212 & 284 • COLOGNE, MN • (952) 466-5657 • Gas • Easy Access Diesel Island • Car Wash Hours: Mon. - Fri. 5 am - 10 pm • Sat. 6 am - 10 pm • Sun. 7 am - 10 pm