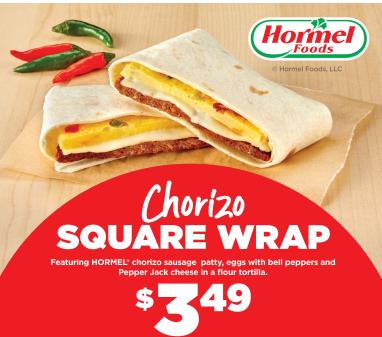

# Great Deals at Your Local





Introducing our **ALL NEW** crispy, juicy homestyle & spicy chicken sandwiches.







Peg Candy Bags 3.53-8 oz. Select Varieties

BUY ONE \$150 GET 2ND FOR

## **WANTED**

### **Part-time Mechanics**

Mid-County Truck Center, a full service, well established truck repair center on Hwy 212 in Cologne, MN is seeking beginner or experienced repair technicians. Part-time hours with wage based on experience.

For more information visit

midcountycoop.com/mechanic-job to apply contact Bill at (952) 466-3721 or billr@midcountycoop.com





710 Lake St W, Cologne, MN 55322

# **NOW HIRING**

#### **FULL-TIME PROPANE DELIVERY ROUTE DRIVER**

Drive your own route

#### **FULL-TIME FUEL/DIESEL DELIVERY ROUTE DRIVER**

Drive your own route

Great overtime potential, Class B, CDL Lic, hazmat and tanker endorsement required. Competitive wage and excellent benefits including health an