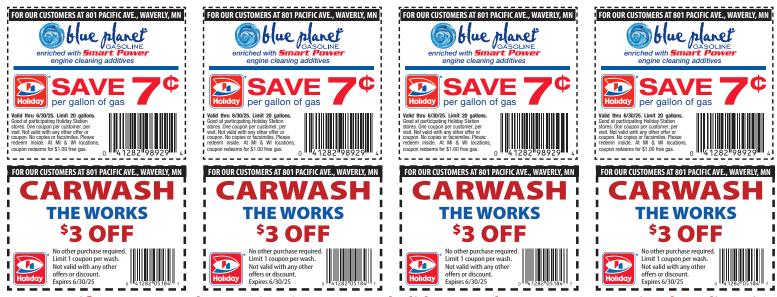

## Time to Refuel!

Mix & Match Red Bull 8.4 oz. varieties reg. retail each

801 Pacific Ave • Waverly, MN • (763) 658-4662 • holidaywaverlymn.com • Gas • Diesel • Deli • Bait Hours: Mon. - Fri. 5:30 am - 10 pm • Sat. 6 am - 10 pm • Sun. 7 am - 9 pm

801 Pacific Ave • Waverly, MN • (763) 658-4662 • holidaywaverlymn.com • Gas • Diesel • Deli • Bait Hours: Mon. - Fri. 5:30 am - 10 pm • Sat. 6 am - 10 pm • Sun. 7 am - 9 pm